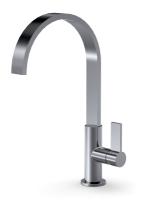

## Mixer Tap 1/2 Circle

Mixer Taps Code: 8480 001

### DETAILS

| Mixer type            | Single lever mixer tap with rotating barrel. |
|-----------------------|----------------------------------------------|
| Material              | Brass                                        |
| Texture               | Chromed                                      |
| Rotating angle        | 360°                                         |
| Strenghtening plate   | ø50 mm                                       |
| Cartrigde             | With ceramic discs                           |
| Mixer hole            | ø35 mm                                       |
| Rear encumbrance      | 40mm                                         |
| Max worktop thickness | 40 mm                                        |