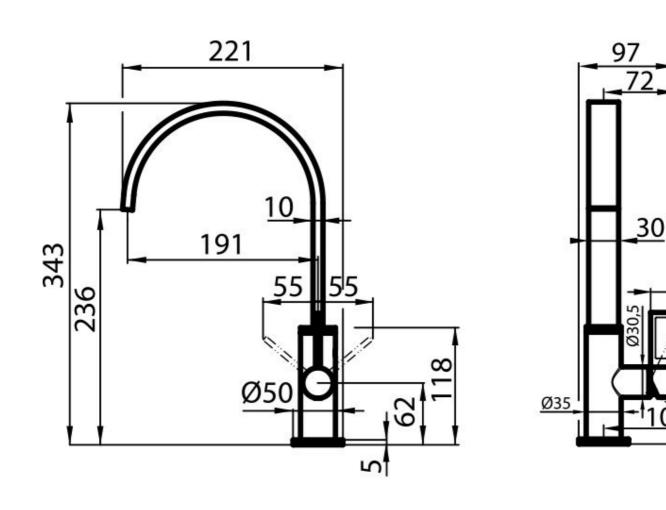

### DETAILS

| Mixer type            | Single lever mixer tap with rotating barrel. |
|-----------------------|----------------------------------------------|
| Material              | Brass                                        |
| Texture               | Chromed                                      |
| Rotating angle        | 360°                                         |
| Strenghtening plate   | ø50 mm                                       |
| Cartrigde             | With ceramic discs                           |
| Mixer hole            | ø35 mm                                       |
| Rear encumbrance      | 40mm                                         |
| Max worktop thickness | 40 mm                                        |

#### **TECHNICAL DATA**

25